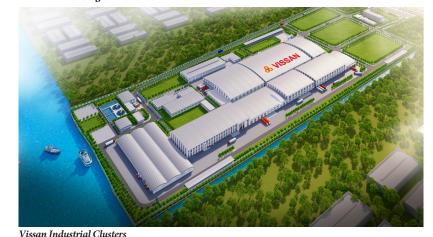

Commercial center combined with high-rise apartment building- Hung Thinh (24 floor) Address Nha Be, HCM C- Scale: 70.000 m<sup>2</sup>

with the goal of maintaining the leading position in the field of pharmaceutical and food factory design and the design of buildings with a height of 20-30 floors or more, Sagen has affirmed its position through a series of large-scale projects. , impressive as Opal Skyline (DXG), Dong Me Kong Apartment (Hung Thinh Land), Ho Tram Complex (Hung Thinh Land), Samco office building, Mobile World Office, Saigon Silicon City (SSC), Gia Nghia Golden Residential Area, Fico Star Residential Area, Mapletree Warehouse, BW Industrial Warehouse, Vissan Industrial Complex, Nutifood, Masan, DHG Pharma, Mediplantex Pharmaceutical, Danapha Pharmaceutical, Savipharm, Traphaco...and are recognized by organizations prestigious expertise at home and abroad appreciated through a series of major awards.